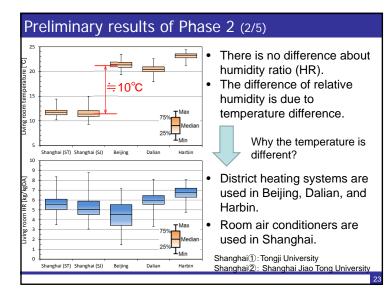

### Summary:

- We have designed an epidemiological investigation to 4th and 5th grade students in China.
- The outline and preliminary results were presented.
- In phase 1, the percentage of the children with current allergic symptoms were 36%.
- In phase 1, there are some dwellings which have dampness problem.
   Ex) Feel damp, vapor condensation, visible mold, and damp stain.
- In phase 2, the temperature is different between south region and north region.
- In phase 2, airborne fungus in north region is higher than that in south region.