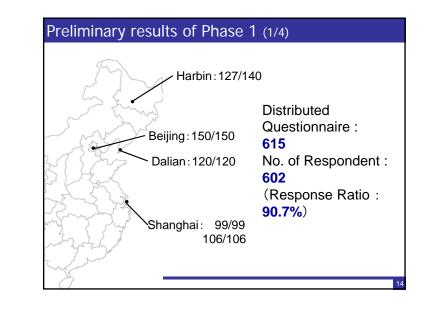

# Outline: Outline of Phase 1 (1/2)

- This survey conducted during 2012.11~2012.12
- Questionnaires were distributed to the parents of 4th and 5th grade students. (n=615)
- The parents returned a completed questionnaire by mail one week later.