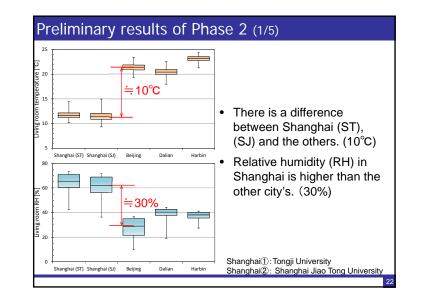

### Summary:

- We have designed an epidemiological investigation to 4th and 5th grade students in China.
- The outline and preliminary results were presented.
- In phase 1, the percentage of the children with current allergic symptoms were 36%.
- In phase 1, there are some dwellings which have dampness problem.
   Ex) Feel damp, vapor condensation, visible mold, and damp stain.
- In phase 2, the temperature is different between south region and north region.
- In phase 2, airborne fungus in north region is higher than that in south region.