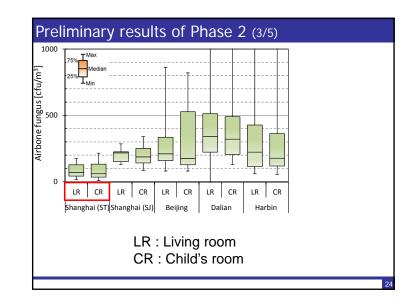

### Summary:

- We have designed an epidemiological investigation to 4th and 5th grade students in China.
- The outline and preliminary results were presented.
- In phase 1, the percentage of the children with current allergic symptoms were 36%.
- In phase 1, there are some dwellings which have dampness problem.
   Ex) Feel damp, vapor condensation, visible mold, and damp stain.
- In phase 2, the temperature is different between south region and north region.
- In phase 2, airborne fungus in north region is higher than that in south region.