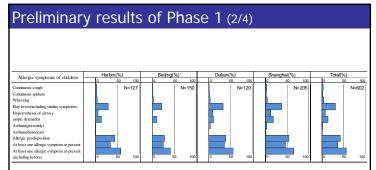

### At least one allergic symptom at present

- The percentage of the children with current allergic symptoms were 36%.
- The highest region is Shanghai (45%) and lowest region is Beijing (25%).

| Dampnes index      |           | Harbin(%) |   |        | Beijing(%) |     |        | Dalian(%) |   |        | Shanghai(%) |      |       | Total(%)   |   |     |     |
|--------------------|-----------|-----------|---|--------|------------|-----|--------|-----------|---|--------|-------------|------|-------|------------|---|-----|-----|
| Vapor conde        | ensation  |           | 0 | 50 100 |            | 0   | 50 100 |           | 0 | 50 100 |             | 0 5  | 0 100 |            | 0 | 50  | 10  |
| Living room        | Yes<br>No | 44<br>62  |   | N=127  | 68<br>82   |     | N=150  | 56<br>46  |   | N=120  | 96<br>92    |      | N=205 | 264<br>282 |   | N=6 |     |
| Children room      | Yes<br>No | 57<br>59  |   |        | 65<br>84   |     |        | 53<br>48  |   |        | 98<br>82    |      |       | 273<br>273 |   |     |     |
| Visible mold       |           |           | 0 | 50 100 |            | 0 5 | 50 100 |           | 0 | 50 100 |             | 0 50 | 1,00  |            | 0 | 50  | . 1 |
| Living room        | Yes       | 33<br>68  |   | N=127  | 22<br>128  |     | N=150  | 26<br>75  |   | N=120  | 3<br>145    |      | N=205 | 112<br>416 |   | N=6 |     |
| Child's room       | Yes       | 35<br>76  |   |        | 20<br>127  |     |        | 17<br>85  |   |        | 27<br>148   |      |       | 99<br>436  |   |     | -   |
| Visible damp stain |           |           | 0 | 50 100 |            | 0 5 | 50 100 |           | 0 | 50 100 |             | 0 50 | . 100 |            | 0 | 50  | 1   |
| Living room        | Yes       | 28<br>74  |   | N=127  | 21<br>129  |     | N=150  | 24<br>74  |   | N=120  | 15<br>171   |      | N=205 | 88<br>448  |   | N=6 |     |
| Child's room       | Yes       | 28<br>83  |   |        | 21         |     |        | 18<br>78  |   |        | 15<br>172   |      |       | 82<br>461  | _ | 1   | •   |