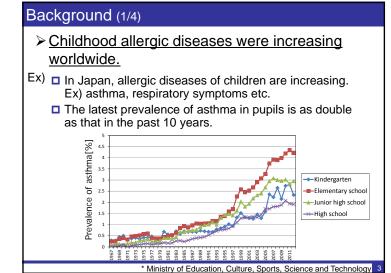

# Background (2/4)

(Tsukuba College of tech.)

(Tokyo Instutute of tech.)

Naoki Kagi

- The reason of increment in allergic diseases is not clear. However, indoor environmental factors should be part of the reasons for allergic diseases.
- Dampness in buildings has recently been shown to be associated with adverse health effect on occupants such as causing allergies.