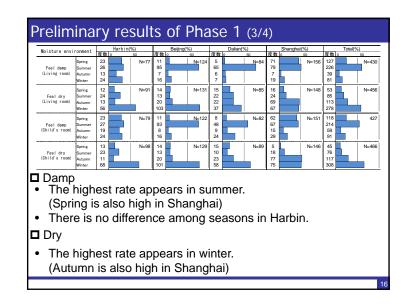

□ Vapor condensation

• Vapor condensation is appeared in about half of dwelling.

□ Visible mold and damp stain

• Visible mold and damp stain in Dalian & Harbin were appeared more than that in Beijing and Shanghai.