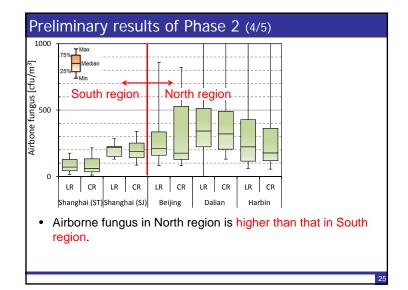

### Summary:

- We have designed an epidemiological investigation to 4th and 5th grade students in China.
- The outline and preliminary results were presented.
- In phase 1, the percentage of the children with current allergic symptoms were 36%.
- In phase 1, there are some dwellings which have dampness problem.
   Ex) Feel damp, vapor condensation, visible mold, and damp stain.
- In phase 2, the temperature is different between south region and north region.
- In phase 2, airborne fungus in north region is higher than that in south region.