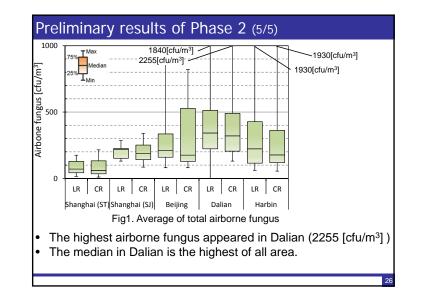

### Summary:

- We have designed an epidemiological investigation to 4th and 5th grade students in China.
- The outline and preliminary results were presented.
- In phase 1, the percentage of the children with current allergic symptoms were 36%.
- In phase 1, there are some dwellings which have dampness problem.
   Ex) Feel damp, vapor condensation, visible mold, and damp stain.
- In phase 2, the temperature is different between south region and north region.
- In phase 2, airborne fungus in north region is higher than that in south region.